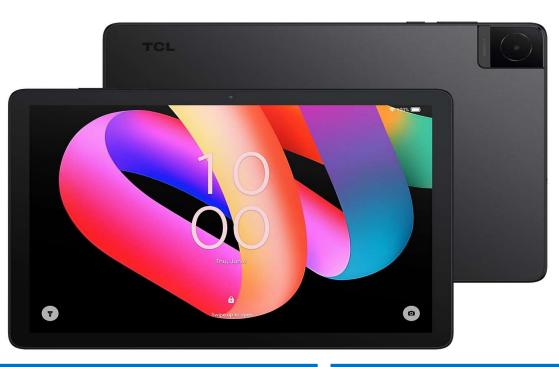

## TCL TAB 10L Gen 3

| Specifications         |                                                            |
|------------------------|------------------------------------------------------------|
| Band                   | 3G / 4G                                                    |
| Dimensions             | 241.2 x 156.6 x 79.9 mm 470g                               |
| Display                | 10.1" IPS, 800x1280 pixels                                 |
| Processor              | Octa core<br>MT8768V/CX                                    |
| Op Sys                 | Android 14                                                 |
| Memory                 | 64GB ROM, extend up to 1TB with microSD<br>4GB RAM         |
| Cameras                | Main: 8MP Auto Focus<br>Selfie: 5MP<br>Video 1080p @ 30fps |
| Battery                | 6000mAh                                                    |
| Additional<br>Features | Bluetooth 5.0<br>G Sensor, P+L Sensor                      |

## **Hero Features**

Experience viewing in blended harmony on the expansive 10.1" display with a metallic design. While online - learning, streaming, or on long video calls, the IPS display ensures a more relaxed viewing.